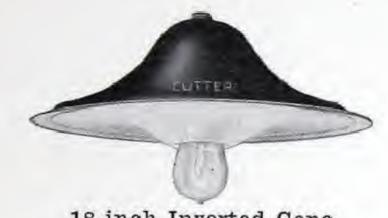

SPACING AND MOUNTING HEIGHTS Local conditions govern spacing and mounting heights. Where there are shade trees, the fixtures should be hung low enough for the light to clear the foliage, otherwise they should be placed well above the ground. The size of lamp and style of reflector determine the actual heights as follows: 15 to 18 feet for Radial Bowl Reflectors with 100 candle power and smaller lamps; 20 to 25 feet with 250 candle power and larger lamps; 12 to 15 feet for Flat Radial Wave Reflectors; 10 to 15 feet for 18-inch Inverted Cone Reflectors, and 12 to 20 feet for 22-inch Inverted Cone Reflectors.